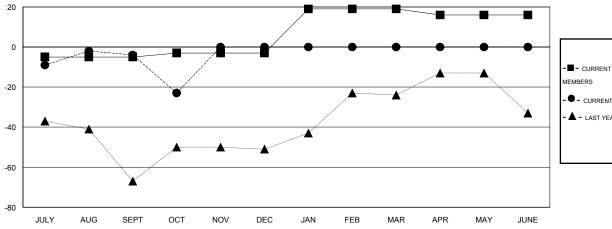

### GOALS AND ACTUAL NEW CLUBS CUMULATIVE

| -■-  | CURRENT YEAR GOALS FOR NEW |
|------|----------------------------|
| MEMB | EDS.                       |

· ● - CURRENT YEAR ACTUAL MEMBERS

- ▲ - LAST YEAR ACTUAL MEMBERS

# LOCATION MINNESOTA

 $\mathsf{GMT}\;\mathsf{CA}\;2$ 

| Clubs         |                  |                   |                  |                  | Members               |                    |                                     |                    |                  |
|---------------|------------------|-------------------|------------------|------------------|-----------------------|--------------------|-------------------------------------|--------------------|------------------|
|               | RESUI            | LTS FOR 2015-2016 | i                |                  | RESULTS FOR 2015-2016 |                    |                                     |                    |                  |
| QUARTER       | NEW CLUB<br>GOAL | NEW CLUBS         | DROPPED<br>CLUBS | NET<br>GAIN/LOSS | QUARTER               | NEW MEMBER<br>GOAL | CHARTER AND<br>NEW MEMBERS<br>ADDED | DROPPED<br>MEMBERS | NET<br>GAIN/LOSS |
| JULY/AUG/SEPT | 0                | 0                 | 1                | -1               | JULY/AUG/SEPT         | -5                 | 35                                  | 39                 | -4               |
| OCT/NOV/DEC   | 0                | 0                 | 0                | 0                | OCT/NOV/DEC           | 2                  | 15                                  | 34                 | -19              |
| JAN/FEB/MAR   | 1                | 0                 | 0                | 0                | JAN/FEB/MAR           | 22                 | 0                                   | 0                  | 0                |
| APR/MAY/JUNE  | 0                | 0                 | 0                | 0                | APR/MAY/JUNE          | -3                 | 0                                   | 0                  | 0                |